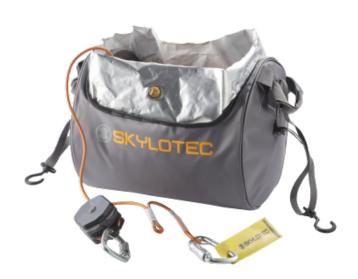

## **DEUS ONE**

The DEUS ONE is a personal, fully automatic self-evacuation device. The very small, handy format offers intuitive operation in emergency situations and is ready-to-use due to its configuration with rope and steel carabiners. Without any necessary additional intervention in the abseiling process, even injured or unconscious persons arrive safely on the ground. The extremely compact and lightweight hybrid rope is only 5.9mm thick and heatresistant up to 450°C. The set is maximally protected from moisture in a Sealpac packaging and can thus achieve a 15-year service life. All components are packed very practically in a compact, protective bag with adjustable straps, making it easy to take to any workplace.

### Set of components:

|                              | A-300                                                                                                                                             |
|------------------------------|---------------------------------------------------------------------------------------------------------------------------------------------------|
|                              | MAT-3199                                                                                                                                          |
| SEII FÜR DEUS ONE            | L-0820-200                                                                                                                                        |
| Feuchtigkeitsanzeige         | BAUG-327                                                                                                                                          |
| Plombe für Produktverpackung | MAT-2403                                                                                                                                          |
| Trockenmittelbeutel / mini   | MAT-0731-<br>02                                                                                                                                   |
|                              | SKYLOTEC DEUS ONE Seiltasche für DEUS 300 (Medium) SEII FÜR DEUS ONE Feuchtigkeitsanzeige Plombe für Produktverpackung Trockenmittelbeutel / mini |