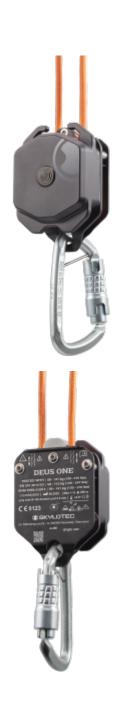

## **DEUS ONE**

The DEUS ONE is a personal, fully automatic self-evacuation device. The very small, handy format offers intuitive operation in emergency situations and is ready-to-use due to its configuration with rope and steel carabiners. Without any necessary additional intervention in the abseiling process, even injured or unconscious persons arrive safely on the ground. The extremely compact and lightweight hybrid rope is only 5.9mm thick and heatresistant up to 450°C. The set is maximally protected from moisture in a Sealpac packaging and can thus achieve a 15-year service life. All components are packed very practically in a compact, protective bag with adjustable straps, making it easy to take to any workplace.

#### **FEATURES**

| Colour:                 | black / orange       |
|-------------------------|----------------------|
| Abseiling height:       | 200,00 m             |
| Max. service life:      | 15 Years             |
| Max. number of persons: | 1                    |
| Temperature:            | from 45 °C to -10 °C |
| Suspension element:     | Aramid / Polyamid    |
|                         |                      |

#### **MATERIAL**

Material:

Aluminium, Steel, Polyamide